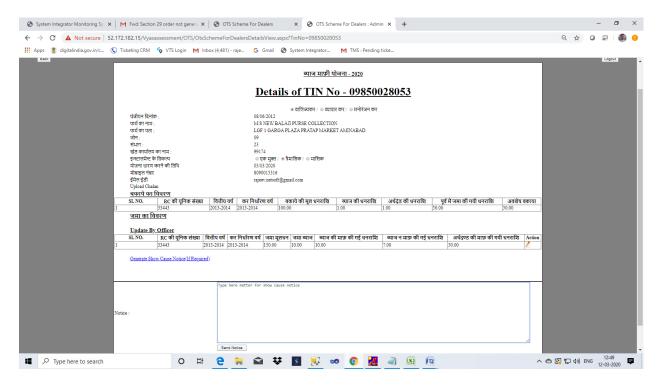

Step-4: Click on "View" button, the details will be displayed which are filled by the dealer.

Step-5: Officer can update the data as per office record.

Step-6: If any discrepancy of record, officials can generate Show Cause Notice and notice will be received to dealer on Email or Mobile No.

Step: 6 If any discrepancy of record, officials can generate Show Cause Notice and notice will be received to dealer on Email or Mobile No.